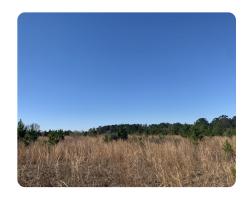

The pastures on the properties can be reclaimed for horses, livestock, or build immediately on 2 potential homesites with utilities and septic. Soils on this tract are primarily Dothan, Fuquay, and Bonifay known for productive Loblolly, Slash, and Longleaf timber production as well as agriculture and pasture. The gently rolling to flat topography would lend itself well to pine straw production, which will produce annual income.