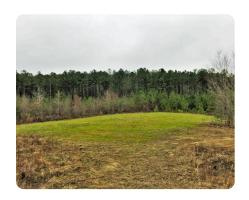

## **PROPERTY SUMMARY**

This homesite and timber property features 120 acres of 10 year old pines located just around the corner from the Mercedes plant in Vance, AL. Two gates on the property open up to separate, well constructed roads that wind through the land. Several openings on the tract were previously used as food plots but they have not been planted for the last 2 seasons. One of the openings has been perc tested and a 911 address has been established for a future home to be built. The large SMZ would make an ideal bow hunting location, with the larger timber and creek serving as a funnel for deer to move through the property throughout the day and a roost location for turkeys at night. The property is bordered by larger landowners and timber company land that is properly managed for both timber and wildlife. The location is convenient to both Birmingham and Tuscaloosa, just a few miles from US Highway 11 and Interstate 20/59. Tracts in this area do not last long so call today for a private tour!