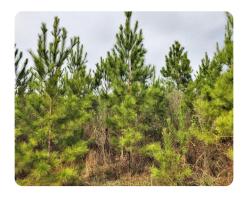

## **PROPERTY SUMMARY**

This homesite and timber property features 120 acres of 10 year old pines located just around the corner from the Mercedes plant in Vance, AL. Two gates on the property open up to separate, well constructed roads that wind through the land. Several openings on the tract were previously used as food plots but they have not been planted for the last 2 seasons. One of the openings has been perc tested and a 911 address has been established for a future home to be built. The large SMZ would make an ideal bow hunting location, with the larger timber and creek serving as a funnel for deer to move through the property throughout the day and a roost location for turkeys at night. The property is bordered by larger landowners and timber company land that is properly managed for both timber and wildlife. The location is convenient to both Birmingham and Tuscaloosa, just a few miles from US Highway 11 and Interstate 20/59. Tracts in this area do not last long so call today for a private tour!