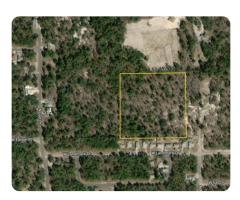

## 10 +/- Acres in Citrus Springs on N. Fuller Terrace

10 +/- Acres | Citrus County, FL

ADDRESS 7500 N. Fuller Terrace Citrus Springs, FL 34434

## LOCATION

From Suncoast Parkway (FL-589 Toll N) go east on US-98 S in Hernando County, Continue on US-98 S. to Citrus Way (County Rd 491) and north on Elkcam Blvd then west on Landmark Dr. Property is on the north side.

## **PROPERTY SUMMARY**

10 acre mol parcels with hard road access via easement off of Fuller Terrace to the east. Zoned RUR-MH, are wooded and outside of the flood plain.

With in close proximity to the Citrus Springs Golf and Country Club and a short distance to the Gulf of Mexico. This property is perfect for someone who wants privacy yet close to all the amenities.