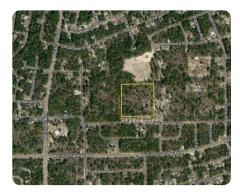

## 10 +/- Acres in Citrus Springs on N. Fuller Terrace

10 +/- Acres | Citrus County, FL

ADDRESS 7500 N. Fuller Terrace Citrus Springs, FL 34434

## LOCATION

From Suncoast Parkway (FL-589 Toll N) go east on US-98 S in Hernando County, Continue on US-98 S. to Citrus Way (County Rd 491) and north on Elkcam Blvd then west on Landmark Dr. Property is on the north side.

## **PROPERTY SUMMARY**

10 acre mol parcels with hard road access via easement off of Fuller Terrace to the east. Zoned RUR-MH, are wooded and outside of the flood plain.

With in close proximity to the Citrus Springs Golf and Country Club and a short distance to the Gulf of Mexico. This property is perfect for someone who wants privacy yet close to all the amenities.