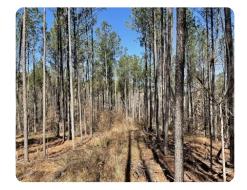

## **PROPERTY SUMMARY**

This property is located north of Berry with county road frontage. The timber is mostly 20+/- year old pine which has been thinned. This would be a nice small hunting tract or house site. Electricity and county water are available. For more information, call Allan Hixon at 205-799-1422.