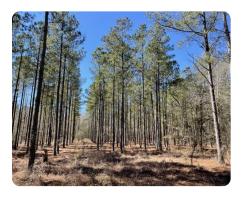

## **PROPERTY SUMMARY**

This 476 acre property located in Aiken, SC is perfect for someone looking for a timber investment with commercial or industrial development opportunity. The tract features 476 acres of level topography, 250 acres of 30+ year old pine timber, over 2 miles of interior roads and over 2500ft of railroad frontage, and public water & sewer. The timber has been well managed and would provide an immediate return on investment for a buyer. It's located just off of Hwy 19; 4 miles from downtown Aiken and 3 miles from Interstate 20. One hour from Columbia and 30 minutes from Augusta, this tract is centrally located to several major markets. Showings by appointment only. Call today to schedule a tour!