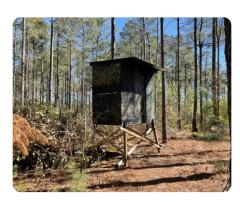

## **PROPERTY SUMMARY**

This 476 acre property located in Aiken, SC is perfect for someone looking for a timber investment with commercial or industrial development opportunity. The tract features 476 acres of level topography, 250 acres of 30+ year old pine timber, over 2 miles of interior roads and over 2500ft of railroad frontage, and public water & sewer. The timber has been well managed and would provide an immediate return on investment for a buyer. It's located just off of Hwy 19; 4 miles from downtown Aiken and 3 miles from Interstate 20. One hour from Columbia and 30 minutes from Augusta, this tract is centrally located to several major markets. Showings by appointment only. Call today to schedule a tour!