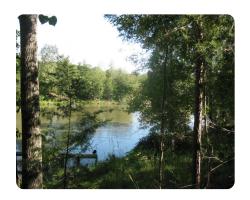

## **PROPERTY SUMMARY**

Turn key outdoorsman's dream property; flowing creek, ponds, food plots, mature hardwood timber, young planted pines, roads and trails. This tract is located minutes from Salem Crossroads and is ready to hunt, fish, hike, enjoy the outdoors. It is convenient to Rock Hill/Charlotte, Columbia, Newberry, Greenville/Spartanburg and Winnsboro. Mature oak, maple, beech and walnut trees line the creek bottom and seasonal drainages. Old timber cut area replanted in 2018 with loblolly pines, 60+/- acres. Large two story metal sided warehouse building has potential for upfitting into a cabin. Multiple ponds dot the landscape, three are ready to fish and a 4th holds waterfowl in the winter. Tract joins a US Forest Service property of more than 600 acres, additional ground to explore. Beaver Creek flows through the tract providing a year round water source. Interior roads and trails give superior access throughout the tract. Electricity at the shed/storage container site and a new well. Contact agent to schedule a tour.