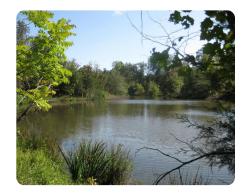

## **PROPERTY SUMMARY**

Turn key outdoorsman's dream property; flowing creek, ponds, food plots, mature hardwood timber, young planted pines, roads and trails. This tract is located minutes from Salem Crossroads and is ready to hunt, fish, hike, enjoy the outdoors. It is convenient to Rock Hill/Charlotte, Columbia, Newberry, Greenville/Spartanburg and Winnsboro. Mature oak, maple, beech and walnut trees line the creek bottom and seasonal drainages. Old timber cut area replanted in 2018 with loblolly pines, 60+/- acres. Large two story metal sided warehouse building has potential for upfitting into a cabin. Multiple ponds dot the landscape, three are ready to fish and a 4th holds waterfowl in the winter. Tract joins a US Forest Service property of more than 600 acres, additional ground to explore. Beaver Creek flows through the tract providing a year round water source. Interior roads and trails give superior access throughout the tract. Electricity at the shed/storage container site and a new well. Contact agent to schedule a tour.