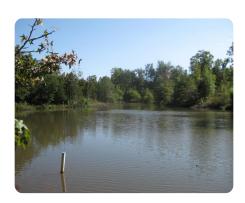

## **PROPERTY SUMMARY**

Turn key outdoorsman's dream property; flowing creek, ponds, food plots, mature hardwood timber, young planted pines, roads and trails. This tract is located minutes from Salem Crossroads and is ready to hunt, fish, hike, enjoy the outdoors. It is convenient to Rock Hill/Charlotte, Columbia, Newberry, Greenville/Spartanburg and Winnsboro. Mature oak, maple, beech and walnut trees line the creek bottom and seasonal drainages. Old timber cut area replanted in 2018 with loblolly pines, 60+/- acres. Large two story metal sided warehouse building has potential for upfitting into a cabin. Multiple ponds dot the landscape, three are ready to fish and a 4th holds waterfowl in the winter. Tract joins a US Forest Service property of more than 600 acres, additional ground to explore. Beaver Creek flows through the tract providing a year round water source. Interior roads and trails give superior access throughout the tract. Electricity at the shed/storage container site and a new well. Contact agent to schedule a tour.