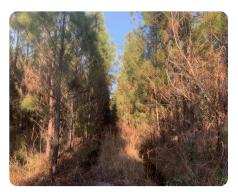

## **PROPERTY SUMMARY**

This 20 acre tract features frontage on Bethel Church Road, a county paved road, and is approximately ten miles southwest of the city of Sumter, and less than an hour from Columbia. The property is also extremely close to Manchester State Forest. The tract is predominately 7 year old loblolly pine and a small section of mixed hardwood. Other features include level topography and an access road into the property. Have a manageable recreational property, or invest in young growth timber; this tract allows you the opportunity to do it all. Schedule your tour today for the chance to experience country recreation at its best!