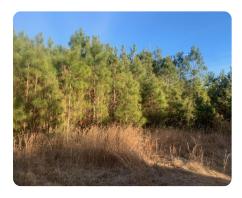

## **PROPERTY SUMMARY**

This 20 acre tract features frontage on Bethel Church Road, a county paved road, and is approximately ten miles southwest of the city of Sumter, and less than an hour from Columbia. The property is also extremely close to Manchester State Forest. The tract is predominately 7 year old loblolly pine and a small section of mixed hardwood. Other features include level topography and an access road into the property. Have a manageable recreational property, or invest in young growth timber; this tract allows you the opportunity to do it all. Schedule your tour today for the chance to experience country recreation at its best!