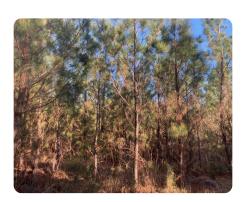

## **PROPERTY SUMMARY**

This 20 acre tract features frontage on Bethel Church Road, a county paved road, and is approximately ten miles southwest of the city of Sumter, and less than an hour from Columbia. The property is also extremely close to Manchester State Forest. The tract is predominately 7 year old loblolly pine and a small section of mixed hardwood. Other features include level topography and an access road into the property. Have a manageable recreational property, or invest in young growth timber; this tract allows you the opportunity to do it all. Schedule your tour today for the chance to experience country recreation at its best!