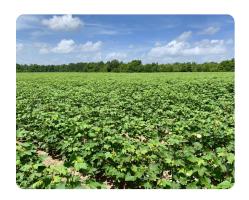

## **PROPERTY SUMMARY**

This income producing agriculture, hunting, recreational or rural home site features row crop farm, fishing pond and wooded areas throughout the property. The 30+/- acres of tillable land is leased to a local farmer and typically rotated in corn, cotton, or peanuts. This property is located just outside of Excel and is an area known for having an abundance of wildlife. This property has easy access form Gardner Rd. and McMillian Rd. Located a short drive from shopping and churches in Monroeville and Atmore. DIVISIONS MAY BE CONSIDERED. Please contact Tom Leatherbury Jr. or Forrest During at 855-NLR-LAND for additional information.