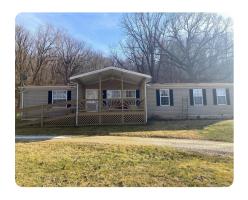

## **PROPERTY SUMMARY**

This rural home and acreage sits just off HWY 79 north of the historic town of Clarksville. This property has everything you need for rural living: 1700 SF home with 3 bedrooms, several outbuildings for outdoor storage, a large carport, and beautiful views off the front and back door. Additionally, there are a couple acres on the northern end of the property that would be ideal for a quick hunt after work!

The home itself has 3 bedrooms, 2 full bathrooms, a large jacuzzi tub, open kitchen/living area and much more!

Enjoy county road access, full utilities (water, septic, electric and cable), and excellent views of the Mississippi River Bottoms.