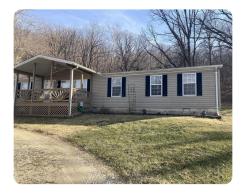

## **PROPERTY SUMMARY**

This rural home and acreage sits just off HWY 79 north of the historic town of Clarksville. This property has everything you need for rural living: 1700 SF home with 3 bedrooms, several outbuildings for outdoor storage, a large carport, and beautiful views off the front and back door. Additionally, there are a couple acres on the northern end of the property that would be ideal for a quick hunt after work!

The home itself has 3 bedrooms, 2 full bathrooms, a large jacuzzi tub, open kitchen/living area and much more!

Enjoy county road access, full utilities (water, septic, electric and cable), and excellent views of the Mississippi River Bottoms.