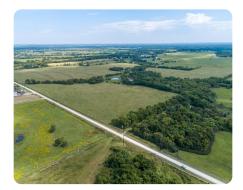

## LOCATION

From Duck Creek Casino on US Hwy 75, head east on Ferguson Rd for half a mile, turn north onto N 205 Rd, in 3/4 of a mile the property will be on the east side of the

## **PROPERTY SUMMARY**

Rural home site south of Tulsa consisting of well-manicured pasture mixed with a block of woods and a winding wet-weather creek. Sitting just a half-mile east and a half-mile north of Duck Creek Casino, enjoy the country living 25-30 minutes from downtown with great access to Highway 75 one mile away. With rural water and electricity available, build your custom home and maintain your small hobby farm with like-minded neighbors. Owner is open to seller-financing for qualified prospects. Restrictive covenants apply.