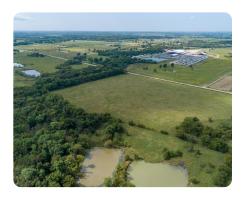

## **PROPERTY SUMMARY**

Rural home site south of Tulsa consisting of well-manicured pasture mixed with a block of woods and a winding wet-weather creek. Sitting just a half-mile east and a half-mile north of Duck Creek Casino, enjoy the country living 25-30 minutes from downtown with great access to Highway 75 one mile away. With rural water and electricity available, build your custom home and maintain your small hobby farm with like-minded neighbors. Owner is open to seller-financing for qualified prospects. Restrictive covenants apply.