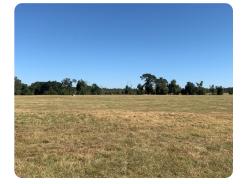

## **PROPERTY SUMMARY**

12 acre timber tract with county road frontage near Purtis Creek State Park. The property has sandy loam soils and 75% timber. The area is known for traveling wildlife with access to Purtis Creek within range. This tract would make a beautiful location for a custom built home. It offers remote privacy and scenic views.