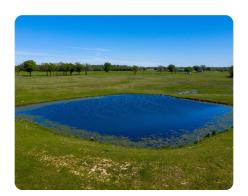

## **PROPERTY SUMMARY**

12 acre corner tract with a great fishing pond. Road frontage on 2 sides of the property. Sandy loam soils with well maintained pasture land. The property will make a beautiful site for a custom built home. There is adjoining acreage available.