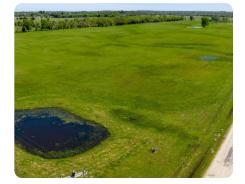

## **PROPERTY SUMMARY**

12 acre corner tract with a great fishing pond. Road frontage on 2 sides of the property. Sandy loam soils with well maintained pasture land. The property will make a beautiful site for a custom built home. There is adjoining acreage available.