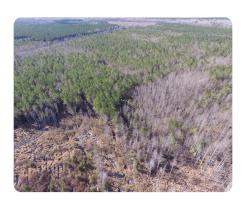

## **PROPERTY SUMMARY**

Excellent timber and hunting with the added bonus of development potential. The pine timber has been intensively prepped, herbicide, and bedded with 3rd generation Loblolly pine. Nice 70 ac duck hunting area along the bottom with a stream running through property. This tract is ready to go with an all weather road system. 1.8 +/- miles of road frontage with miles of all weather interior roads. The hunting for deer and turkey is amazing.