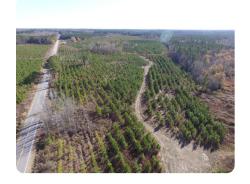

## **PROPERTY SUMMARY**

Excellent timber and hunting with the added bonus of development potential. The pine timber has been intensively prepped, herbicide, and bedded with 3rd generation Loblolly pine. Nice 70 ac duck hunting area along the bottom with a stream running through property. This tract is ready to go with an all weather road system. 1.8 +/- miles of road frontage with miles of all weather interior roads. The hunting for deer and turkey is amazing.