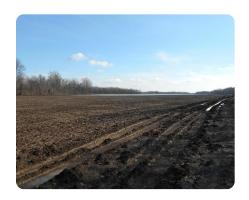

## **PROPERTY SUMMARY**

The duck hole that pays for it self. Here's a perfect hunting and investment property. This little farm has been precision leveled with flashboard risers installed to facilitate positive drainage. There's also a newly installed 30hp well that can pump up winter water for the little tucked away holes/land formed fields. The farm land annually returns about 3%. A blacktop county road provides access directly on to the property with built up levees that provide access throughout and form several duck holes where grain can be irrigated and left for waterfowl. Don't let this little track get away.