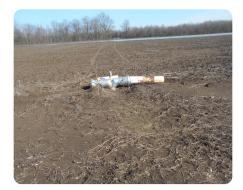

## **PROPERTY SUMMARY**

The duck hole that pays for it self. Here's a perfect hunting and investment property. This little farm has been precision leveled with flashboard risers installed to facilitate positive drainage. There's also a newly installed 30hp well that can pump up winter water for the little tucked away holes/land formed fields. The farm land annually returns about 3%. A blacktop county road provides access directly on to the property with built up levees that provide access throughout and form several duck holes where grain can be irrigated and left for waterfowl. Don't let this little track get away.