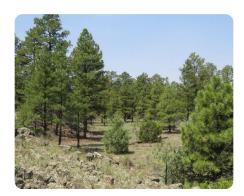

## **PROPERTY SUMMARY**

Looking for a Great Hunting Property? Elk Tags-Ranch only! Look no further! 107 +/- Acres 3 Parcels 7-G,7-D,17-G on Map in Photos. Unit 13 Non-Core. Very well Treed -Ponderosa Pine & Pinion Trees. Off-Grid. Elk, Deer and Turkey Everywhere. Good views with Borders El Malpais National Conservation Area on several sides. Directions: Property is located off HWY 53 on country road 42 approx. go 7 miles, turn left on Lava Tubes-300 rd Right. Drive to property. Owner Financing 25% Down, 6% Carry for 5-10 Years. There are not too many parcels where you can obtain a couple of elk tags at this price. One needs to act quickly regarding this property.