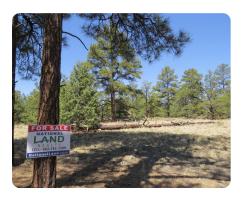

## El Malpais Cibola County Elk Hunting Property 87.13 acres

87 +/- Acres | Cibola County, NM

## **PROPERTY SUMMARY**

Looking for a Great Hunting Property? Elk Tags-Ranch only! Look no further! 107 +/- Acres 3 Parcels 7-G,7-D,17-G on Map in Photos. Unit 13 Non-Core. Very well Treed -Ponderosa Pine & Pinion Trees. Off-Grid. Elk, Deer and Turkey Everywhere. Good views with Borders El Malpais National Conservation Area on several sides. Directions: Property is located off HWY 53 on country road 42 approx. go 7 miles, turn left on Lava Tubes-300 rd Right. Drive to property. Owner Financing 25% Down, 6% Carry for 5-10 Years. There are not too many parcels where you can obtain a couple of elk tags at this price. One needs to act quickly regarding this property.