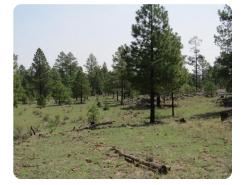

## **PROPERTY SUMMARY**

Looking for a Great Hunting Property? Elk Tags-Ranch only! Look no further! 107 +/- Acres 3 Parcels 7-G,7-D,17-G on Map in Photos. Unit 13 Non-Core. Very well Treed -Ponderosa Pine & Pinion Trees. Off-Grid. Elk, Deer and Turkey Everywhere. Good views with Borders El Malpais National Conservation Area on several sides. Directions: Property is located off HWY 53 on country road 42 approx. go 7 miles, turn left on Lava Tubes-300 rd Right. Drive to property. Owner Financing 25% Down, 6% Carry for 5-10 Years. There are not too many parcels where you can obtain a couple of elk tags at this price. One needs to act quickly regarding this property.