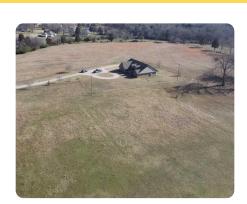

## **PROPERTY SUMMARY**

Don't let this gorgeous home with plenty of grazing slip through your fingers! Less than 1 mile outside Van Buren city limits with a spring on the property. Enjoy the Mountain Views from this 2600 sq ft home! House is a 3bd, 2.5 bath, oversized 2 car garage with large master bathroom, walk in closet & shower, whirlpool tub and 10x10 reinforced concrete safe room accessed from the master. Open floor plan, electric fireplace, wet bar, walk in pantry and a large kitchen island. Granite countertops throughout. The lush pastures are seeded in a drought resistant mix that produces great grazing and hay. 30 acres MOL with tight fences and great gates. The custom pipe fencing around the house gives that added touch and shows no detail was overlooked. Don't forget about the giant 50x120 hay barn and working pens! Please don't wait! Call for a private showing today!