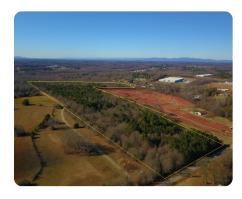

## **PROPERTY SUMMARY**

This development tract located on N Blackstock Road is just under 40 +/- acres of level ground with water, power and buried cable on site (sewer can be tapped into). Located in one of the fastest growing cities in the country, this area is ripe for development opportunity. The property has roughly 340 feet of frontage on N Blackstock Road. It is 1 mile from both I-26 & I-85 and under 5 miles from the Spartanburg city limits. There is a creek running along the backside of the property with beautiful hardwood timber, creating the opportunity for a residential greenspace. There is a residential development going up next door, so this property has the potential for residential, commercial or even industrial site development. The daily traffic count is approximately 3,500 cars per day.