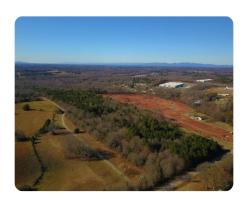

## **PROPERTY SUMMARY**

This development tract located on N Blackstock Road is just under 40 +/- acres of level ground with water, power and buried cable on site (sewer can be tapped into). Located in one of the fastest growing cities in the country, this area is ripe for development opportunity. The property has roughly 340 feet of frontage on N Blackstock Road. It is 1 mile from both I-26 & I-85 and under 5 miles from the Spartanburg city limits. There is a creek running along the backside of the property with beautiful hardwood timber, creating the opportunity for a residential greenspace. There is a residential development going up next door, so this property has the potential for residential, commercial or even industrial site development. The daily traffic count is approximately 3,500 cars per day.