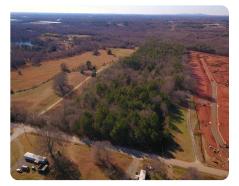

## **PROPERTY SUMMARY**

This development tract located on N Blackstock Road is just under 40 +/- acres of level ground with water, power and buried cable on site (sewer can be tapped into). Located in one of the fastest growing cities in the country, this area is ripe for development opportunity. The property has roughly 340 feet of frontage on N Blackstock Road. It is 1 mile from both I-26 & I-85 and under 5 miles from the Spartanburg city limits. There is a creek running along the backside of the property with beautiful hardwood timber, creating the opportunity for a residential greenspace. There is a residential development going up next door, so this property has the potential for residential, commercial or even industrial site development. The daily traffic count is approximately 3,500 cars per day.