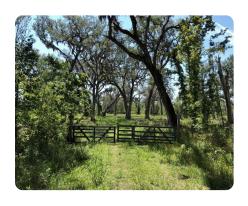

## **PROPERTY SUMMARY**

Great timber investment and hunting tract located very close to town. This tract is loaded with beautiful mature hardwoods and over 80 acres have been planted in Loblolly pines. This property would make a great long-term timber investment but also has the potential to be turned into a residential tract with all the recent development surrounding it. The property has a great interior road system. This is an ideal tract for someone looking for land close to Brunswick. This property is conveniently located close to Highway 341 and Golden Isles Parkway.