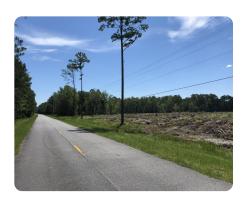

## LOCATION

Access from either Highway 341 or Golden Isles Parkway

## **PROPERTY SUMMARY**

Great timber investment and hunting tract located very close to town. This tract is loaded with beautiful mature hardwoods and over 80 acres have been planted in Loblolly pines. This property would make a great long-term timber investment but also has the potential to be turned into a residential tract with all the recent development surrounding it. The property has a great interior road system. This is an ideal tract for someone looking for land close to Brunswick. This property is conveniently located close to Highway 341 and Golden Isles Parkway.