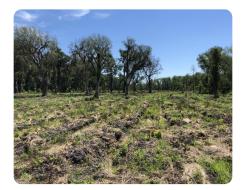

## **PROPERTY SUMMARY**

Great timber investment and hunting tract located very close to town. This tract is loaded with beautiful mature hardwoods and over 80 acres have been planted in Loblolly pines. This property would make a great long-term timber investment but also has the potential to be turned into a residential tract with all the recent development surrounding it. The property has a great interior road system. This is an ideal tract for someone looking for land close to Brunswick. This property is conveniently located close to Highway 341 and Golden Isles Parkway.