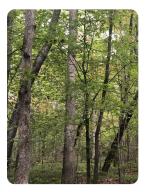

## **PROPERTY SUMMARY**

Located in Waynesboro Tennessee this 97 +/- acres features a significant amount of merchantable hardwood timber including white oak, red oak, poplar and other native species. The topography is rolling and has Hog Creek running north and south of the property. The running creek features several small waterfalls creating a beautiful backdrop to the large timber. Deer and Turkey are plentiful and I found several sheds while walking the property. The property has paved road access from Hog Creek Road. Great investment property that won't last long. Call Dale Jeffreys at National Land for additional Information.