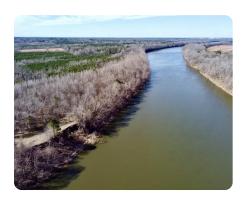

## **PROPERTY SUMMARY**

This diverse waterfront, trophy hunting, timber, and recreational property in Alabama's renowned Black Belt is a rare find. Enjoy 1.2 miles of Alabama River frontage, 3.3 miles of Camp Creek frontage, and 0.4 miles of road frontage on CR 462. The hunting in this area is outstanding and includes some of the largest whitetail deer found in Alabama, abundant turkey, multiple species of ducks, dove, quail, wild hogs, rabbit, and squirrel. There are numerous food plots strategically placed around the property, a natural duck pond, and an excellent road/trail system throughout. The quality soils are versatile and are currently stocked in various ages of professionally managed premerchantable and merchantable pine plantations and 400+/- acres of mature hardwood. Much of the surrounding land is in tillable farmland, and the topography of this tract is primarily flat to gently rolling, perfect for conversion to farming or agricultural use if desired. There are