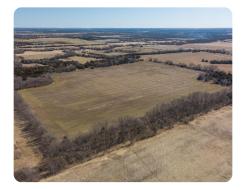

## PROPERTY SUMMARY

Located less than 30 minutes from Olathe sits this 55 +/- acres that offers a great build site with easy highway access, income, and many hunting/recreational opportunities. The 30 acres of tillable ground are completely fenced off from cattle and not only offer a nice return-on-investment, but a secluded food source for deer and turkeys. Surrounded by some incredible wildlife habitat, this property has several travel corridors for cruising whitetails and the many pockets of cedars and hardwoods create some dense bedding thickets as well. The layout of the property lends well to planting food plots and creating more wildlife habitat with native and warm season grasses if grazing the property is not desired. A small pond and wet weather creek create year-round water sources for livestock and wildlife and the gently sloping terrain offers many scenic building locations for a new home with great views to the South and East.