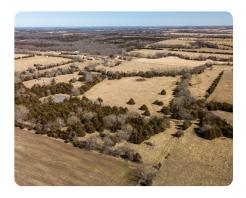

## PROPERTY SUMMARY

Located less than 30 minutes from Olathe sits this 55 +/- acres that offers a great build site with easy highway access, income, and many hunting/recreational opportunities. The 30 acres of tillable ground are completely fenced off from cattle and not only offer a nice return-on-investment, but a secluded food source for deer and turkeys. Surrounded by some incredible wildlife habitat, this property has several travel corridors for cruising whitetails and the many pockets of cedars and hardwoods create some dense bedding thickets as well. The layout of the property lends well to planting food plots and creating more wildlife habitat with native and warm season grasses if grazing the property is not desired. A small pond and wet weather creek create year-round water sources for livestock and wildlife and the gently sloping terrain offers many scenic building locations for a new home with great views to the South and East.