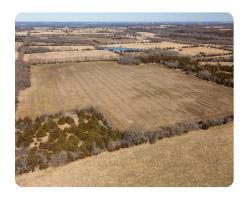

## PROPERTY SUMMARY

Located less than 30 minutes from Olathe sits this 55 +/- acres that offers a great build site with easy highway access, income, and many hunting/recreational opportunities. The 30 acres of tillable ground are completely fenced off from cattle and not only offer a nice return-on-investment, but a secluded food source for deer and turkeys. Surrounded by some incredible wildlife habitat, this property has several travel corridors for cruising whitetails and the many pockets of cedars and hardwoods create some dense bedding thickets as well. The layout of the property lends well to planting food plots and creating more wildlife habitat with native and warm season grasses if grazing the property is not desired. A small pond and wet weather creek create year-round water sources for livestock and wildlife and the gently sloping terrain offers many scenic building locations for a new home with great views to the South and East.