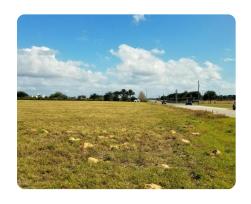

## **PROPERTY SUMMARY**

Minutes from US 27, this 7.39 acre commercial lot is perfect for office, medical, retail, self storage and other commercial opportunities. Haines Ridge, the residential community next door, and there are many more communities in surrounding area. This is a corner lot with 700 feet on Lake Marion Road and 465 feet on Barrington Drive. Curb cut is already established on Barrington Drive.