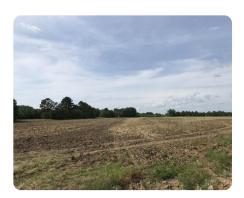

## **PROPERTY SUMMARY**

This farm lies in the far southernmost part of Pickens County near the Pickens/Sumter County line, in the community of Dancy, AL. and offers a quarter mile of Hwy 17 frontage. The property offers both wooded and open land providing both hunting and farming opportunities. The soils are suitable for productive row cropping, growing timber, or grazing cattle. The tract also has a 3.5 acre lake which offers great fishing. The brick ranch style house is 3,150 sq ft with 4 bedrooms and 2 baths and has recently been remodeled. The property is only 10 miles south of Aliceville and only minutes from the Tombigbee River.