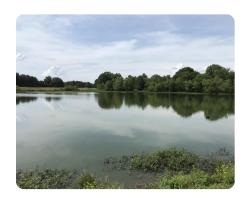

## **PROPERTY SUMMARY**

This farm lies in the far southernmost part of Pickens County near the Pickens/Sumter County line, in the community of Dancy, AL. and offers a quarter mile of Hwy 17 frontage. The property offers both wooded and open land providing both hunting and farming opportunities. The soils are suitable for productive row cropping, growing timber, or grazing cattle. The tract also has a 3.5 acre lake which offers great fishing. The brick ranch style house is 3,150 sq ft with 4 bedrooms and 2 baths and has recently been remodeled. The property is only 10 miles south of Aliceville and only minutes from the Tombigbee River.