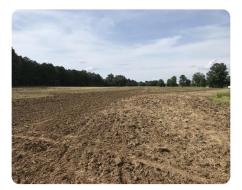

## **PROPERTY SUMMARY**

This farm lies in the far southernmost part of Pickens County near the Pickens/Sumter County line, in the community of Dancy, AL. and offers a quarter mile of Hwy 17 frontage. The property offers both wooded and open land providing both hunting and farming opportunities. The soils are suitable for productive row cropping, growing timber, or grazing cattle. The tract also has a 3.5 acre lake which offers great fishing. The brick ranch style house is 3,150 sq ft with 4 bedrooms and 2 baths and has recently been remodeled. The property is only 10 miles south of Aliceville and only minutes from the Tombigbee River.