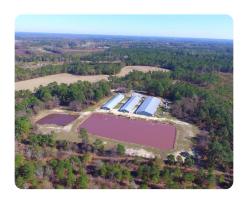

## **PROPERTY SUMMARY**

Recent survey in hand! Garland Sow Farm consists of 63+/- acres permitted for 625 sows and 1,650 nursery space. There is merchantable timber on the property and the spray fields are currently being used for hay production. This is an operational sow farm with additional acreage available as well as finishing space if needed. This would be a great hunting/recreational tract with open fields. Contact Cailein for more information!