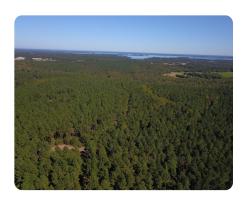

The property features 145+/- acres of 28 year old planted pines, a 3.5+/- acre stocked pond, over a mile of well-maintained interior roads, several food plots, and mature hardwoods. The pond & creek provide water and there is great cover for an abundant wildlife habitat including white tail deer and wild turkeys.

It is 1 hour from Greenville, 20 minutes from Anderson, 45 minutes from Athens, under 2 hrs from Atlanta, and 10 miles from I-85.

nationalland.com/listing/liberty-hill-timber-development-tract

National Land Realty 7001 Pelham Road Suite M Greenville, SC 29615 National Land.com