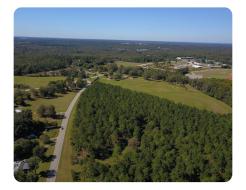

The property features 145+/- acres of 28 year old planted pines, a 3.5+/- acre stocked pond, over a mile of well-maintained interior roads, several food plots, and mature hardwoods. The pond & creek provide water and there is great cover for an abundant wildlife habitat including white tail deer and wild turkeys.