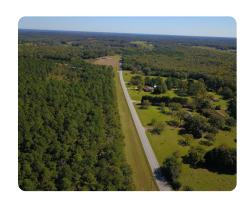

## **PROPERTY SUMMARY**

This 166+/- acre timber tract located on Liberty Hill Road offers a merchantable timber investment, fantastic hunting & recreational usage, with excellent (not so) long term development potential.

The property has over 2900 ft of paved road frontage on Liberty Hill Road. It has county water available and is under 1 mile from downtown Hartwell along with all of its amenities, and it's only 1.5 miles from Lake Hartwell.