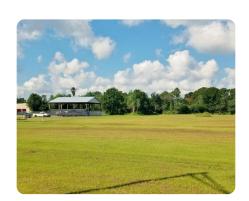

## **PROPERTY SUMMARY**

2.12 acre commercial lot located on US 27 1.5 miles north of Dundee. 200 feet on US 27. Traffic count of 39,500 vehicles per day. Electricity, telephone, internet are located near the site.