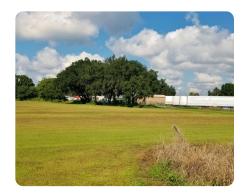

## **PROPERTY SUMMARY**

2.12 acre commercial lot located on US 27 1.5 miles north of Dundee. 200 feet on US 27. Traffic count of 39,500 vehicles per day. Electricity, telephone, internet are located near the site.