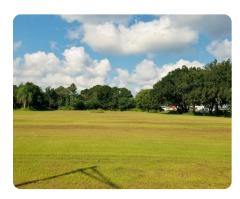

## **PROPERTY SUMMARY**

2.12 acre commercial lot located on US 27 1.5 miles north of Dundee. 200 feet on US 27. Traffic count of 39,500 vehicles per day. Electricity, telephone, internet are located near the site.