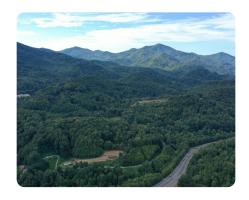

## PROPERTY SUMMARY

From highway access along the southern edge to the northern boundary just below the Blue Ridge Parkway, this cabin and woodlands are full of opportunity. Existing infrastructure is in place with the 1950s spring-fed cabin that sits just off the highway. A second entrance has a gentle logging road that leads to roughly 5 acres of private rolling woodlands at a slightly higher elevation to enjoy southern exposure and long-range winter views. Along the western portion is a ridgeline and through the upper areas of the property with multiple building sites. Steeper sections of the property climb up to almost 3,800' elevation. With Hwy access that's less than 15 minutes from Sylva or Waynesville, this could be commercial, sub development, residential, recreation, agriculture, or family compound. Timber investment or conservation easement also possible with the Blue Ridge Parkway only 1/2 mile away.