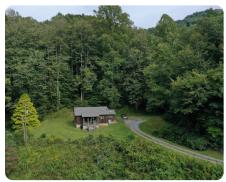

## PROPERTY SUMMARY

From highway access along the southern edge to the northern boundary just below the Blue Ridge Parkway, this cabin and woodlands are full of opportunity. Existing infrastructure is in place with the 1950s spring-fed cabin that sits just off the highway. A second entrance has a gentle logging road that leads to roughly 5 acres of private rolling woodlands at a slightly higher elevation to enjoy southern exposure and long-range winter views. Along the western portion is a ridgeline and through the upper areas of the property with multiple building sites. Steeper sections of the property climb up to almost 3,800' elevation. With Hwy access that's less than 15 minutes from Sylva or Waynesville, this could be commercial, sub development, residential, recreation, agriculture, or family compound. Timber investment or conservation easement also possible with the Blue Ridge Parkway only 1/2 mile away.