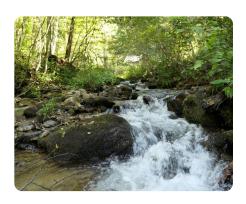

## PROPERTY SUMMARY

From highway access along the southern edge to the northern boundary just below the Blue Ridge Parkway, this cabin and woodlands are full of opportunity. Existing infrastructure is in place with the 1950s spring-fed cabin that sits just off the highway. A second entrance has a gentle logging road that leads to roughly 5 acres of private rolling woodlands at a slightly higher elevation to enjoy southern exposure and long-range winter views. Along the western portion is a ridgeline and through the upper areas of the property with multiple building sites. Steeper sections of the property climb up to almost 3,800' elevation. With Hwy access that's less than 15 minutes from Sylva or Waynesville, this could be commercial, sub development, residential, recreation, agriculture, or family compound. Timber investment or conservation easement also possible with the Blue Ridge Parkway only 1/2 mile away.