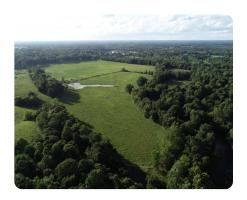

## **PROPERTY SUMMARY**

Beautiful farm and ranch in the Central community, consisting of +/- 108 acres, creeks, ponds and cabin. The property is currently setup for working cattle and horses in the lush fenced and crossfenced pasture. Several picturesque home-sites. +/-1,166' along Cypress Creek and +/-2,331' of Lindsey Creek. One large spring-fed pond over an acre. Rustic secluded cabin with +/-1,456 sq.ft., private drive, built in 2010 next to Cypress Creek, 3 bedroom, 2 bath, loft, full kitchen, cedar accents throughout, wrap around porch overlooking pasture and pond. An RV shed with power and a pavilion are located next to the creek for family and friend gatherings. +/-1,275' road frontage on CR 277 and access to the back of the property from Creekside Trail. +/-43 acres outside of the flood plain. Additional 51 +/- acres available. Contact Seth Thompson at 256-394-3525 or sthompson@nationalland.com for more details.