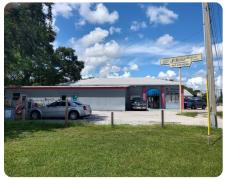

## **PROPERTY SUMMARY**

FOR SALE-- Commercial property with 120 feet of frontage on busy Havendale Blvd. with daily traffic counts at 25,500 AADT. Property consists of two separate lots for a total of 0.3 acres. Most recently used for a day care but potential for various commercial uses and Future Land Use is Linear Commercial Corridor which allows for retail, office, medical office and some industrial uses as well. Building is 3,612 SF, concrete block and mostly clear span with 12' high ceilings. Currently 9 parking spaces but play yards could be opened up for more parking if needed.