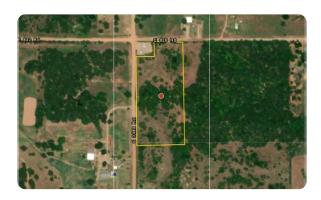

## Lincoln County Rural Lot-Lot 1

9.33 +/- Acres | Lincoln County, OK

## **ADDRESS**

0 830 Road Chandler, OK 74834

## LOCATION

From Chandler -North on HWY 18, 4 miles East on 830 Road.

## **PROPERTY SUMMARY**

Corner lot- Great building site, 9.33 Acres with road frontage on the north and west side, rural water available.

nationalland.com/listing/lincoln-county-rural-lotlot-1

National Land Realty 1805 E 8th Street Chandler, OK 74834 NationalLand.com Daniel McVay