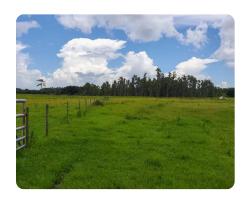

## **PROPERTY SUMMARY**

Zolfo Springs ranch and multi-purpose farmland with frontage on Fish branch Road is an ideal location for peace and tranquility. Excellent Bahia grasses established for cattle grazing. Completely fenced with 4-strand barbed wire. Beautiful deep 4 acre man made lake will provide ample water supply for farming irrigation source. There are ditches for subsurface irrigation and drainage. Potential use for family weekend recreation retreat, camping, off road vehicles, watermelon farming, or other agricultural pursuits. Great for 1031 exchange and its in the Opportunity Zone. Local Peace River is an ancient, per-historic and pristine part of natural Florida with activities like kayaking, canoeing, boating, searching for fossils, horseback riding, camping, air boat riding, fishing, RV, ATV, bird watching, and hunting. Convenient to Arcadia, Punta Gorda, and just one hour to Sarasota or Fort Myers. Located between Arcadia and Zolfo Springs and only 35 miles away from US-75.