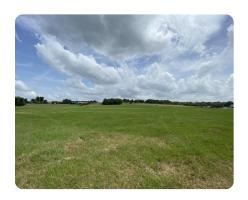

## **PROPERTY SUMMARY**

18.7 +/- acres of surveyed pasture land primed for development in Moundville, Alabama. Located only 1.5 miles from the Market St. & HWY 69 intersection with over 600' of HWY 69 frontage.

The property is fenced pasture land that is currently leased for cattle operations. The land is flat with a gentle roll and has an occasional cluster of Oaks. Residential neighborhoods border to the north and commercial development sits across the HWY to the east and bordering to the south. The Moundville Ball Park is a half a mile away on Industrial Drive.