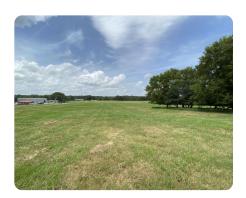

## **PROPERTY SUMMARY**

18.7 +/- acres of surveyed pasture land primed for development in Moundville, Alabama. Located only 1.5 miles from the Market St. & HWY 69 intersection with over 600' of HWY 69 frontage.

The property is fenced pasture land that is currently leased for cattle operations. The land is flat with a gentle roll and has an occasional cluster of Oaks. Residential neighborhoods border to the north and commercial development sits across the HWY to the east and bordering to the south. The Moundville Ball Park is a half a mile away on Industrial Drive.