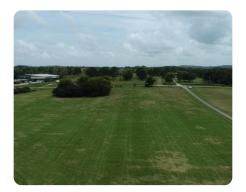

## **PROPERTY SUMMARY**

18.7 +/- acres of surveyed pasture land primed for development in Moundville, Alabama. Located only 1.5 miles from the Market St. & HWY 69 intersection with over 600' of HWY 69 frontage.

The property is fenced pasture land that is currently leased for cattle operations. The land is flat with a gentle roll and has an occasional cluster of Oaks. Residential neighborhoods border to the north and commercial development sits across the HWY to the east and bordering to the south. The Moundville Ball Park is a half a mile away on Industrial Drive.