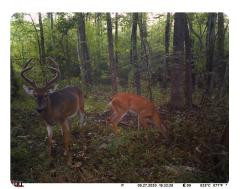

## **PROPERTY SUMMARY**

36.51+/- acre property in Rowan County for sale at Tax Value. The property is located close to Dan Nicholas Park and High Rock Lake. They are some mixed hardwoods located on the property but mostly planted in pines as a part of the Forestry program which allows for Tax deferment. A small pond located on the Southwest portion of the land that could serve as a water supply for cattle or recreational use like fishing or hunting. All around a great tract of land to use for recreational fun such as Atv riding, equestrian, camping or hunting. This land could also be used to farm for agriculture purposes. Thoughts of a homesite to be centered in the property to make for one big homestead have been expressed by many. Contact agent Billy Parker 704-575-9750 for more information or to schedule a showing.