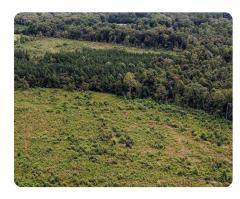

## **PROPERTY SUMMARY**

36.51+/- acre property in Rowan County for sale at Tax Value. The property is located close to Dan Nicholas Park and High Rock Lake. They are some mixed hardwoods located on the property but mostly planted in pines as a part of the Forestry program which allows for Tax deferment. A small pond located on the Southwest portion of the land that could serve as a water supply for cattle or recreational use like fishing or hunting. All around a great tract of land to use for recreational fun such as Atv riding, equestrian, camping or hunting. This land could also be used to farm for agriculture purposes. Thoughts of a homesite to be centered in the property to make for one big homestead have been expressed by many. Contact agent Billy Parker 704-575-9750 for more information or to schedule a showing.