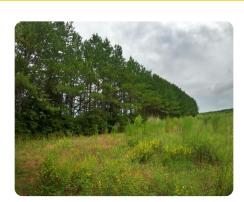

## **PROPERTY SUMMARY**

36.51+/- acre property in Rowan County for sale at Tax Value. The property is located close to Dan Nicholas Park and High Rock Lake. They are some mixed hardwoods located on the property but mostly planted in pines as a part of the Forestry program which allows for Tax deferment. A small pond located on the Southwest portion of the land that could serve as a water supply for cattle or recreational use like fishing or hunting. All around a great tract of land to use for recreational fun such as Atv riding, equestrian, camping or hunting. This land could also be used to farm for agriculture purposes. Thoughts of a homesite to be centered in the property to make for one big homestead have been expressed by many. Contact agent Billy Parker 704-575-9750 for more information or to schedule a showing.