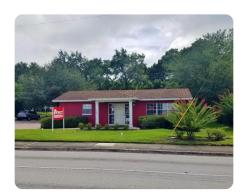

## **PROPERTY SUMMARY**

0.58 acre commercial property with 900 Sq/ft office building on corner of 1st St and Ave O. Tenant in office. Perfect for office buildings, medical offices, retail.