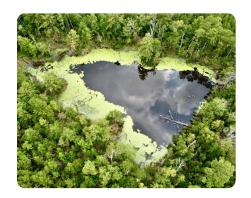

## **PROPERTY SUMMARY**

This diverse timber, hunting, and recreational property is centrally located between Montgomery and Troy, a short distance from Pike Road and the local area's quick growth. Enjoy easy access with 7,484 feet of frontage on Troy Highway. Hunt deer, turkey, and duck using the network of strategically placed food plots, improved road and trail system throughout the property, and the 2.5+ acre duck pond. The timber value is strong, with timber types including nearly 380 acres of merchantable pine ranging from 1991 to 1999 plantation, 350 acres of premerchantable pine from 2008 to 2019 plantation, with the balance in mature hardwood bottoms. Additional timber data is available upon request. Power is available on site, several creeks and streams flow through the property, there are several large potential fishing lake sites. as well as multiple scenic cabin or home sites throughout. Tracts like this don't come along often in this area, and additional adjoining land is available if desired. Contact Clint Flowers, ALC at 855.NLR.LAND for more information.