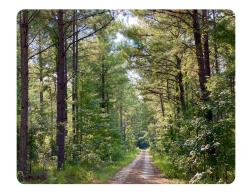

## **PROPERTY SUMMARY**

This diverse timber, hunting, and recreational property is centrally located between Montgomery and Troy, a short distance from Pike Road and the local area's quick growth. Enjoy easy access with 7,484 feet of frontage on Troy Highway. Hunt deer, turkey, and duck using the network of strategically placed food plots, improved road and trail system throughout the property, and the 2.5+ acre duck pond. The timber value is strong, with timber types including nearly 380 acres of merchantable pine ranging from 1991 to 1999 plantation, 350 acres of premerchantable pine from 2008 to 2019 plantation, with the balance in mature hardwood bottoms. Additional timber data is available upon request. Power is available on site, several creeks and streams flow through the property, there are several large potential fishing lake sites. as well as multiple scenic cabin or home sites throughout. Tracts like this don't come along often in this area, and additional adjoining land is available if desired. Contact Clint Flowers, ALC at 855.NLR.LAND for more information.