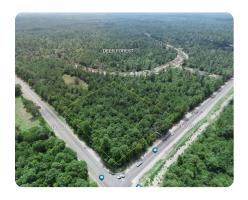

## LOCATION

6.5 miles east of New Waverly Texas on TX - 150. The southeast corner of TX - 150 and FM 1097.

## **PROPERTY SUMMARY**

These 3.69 +/- acres are on a hard corner at TX-150 and FM 1097, just 6.5 miles east of New Waverly Texas. The intersection is heavily traveled and two large subdivisions of 2,500 properties are being developed right now! This is the perfect location for a convenience store with additional retail space.