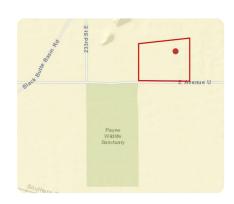

## **ADDRESS**

Vic Ave U 233rd Ste Palmdale, CA 93591

### LOCATION

Latitude/Longitude: 34.530552/-117.699694

Head NW on D St toward 7th St. Left to merge onto I-15 S toward San Bernardino. Exit 150, right onto CA-18 w/Palmdale, right onto Oasis Rd, turn left onto Mojave Dr. 1.0 mi, Continue onto Ave U 2.2 mi to the right along Ave U, approxima

## **PROPERTY SUMMARY**

PRICE REDUCTION! This desirable 125-acre property is located within the Palmdale Lake, Los Angeles, and Victorville triangle. This tract is currently vacant land but has potential uses as an agricultural investment. The property is located just south of a major Los Angeles County powerline which provides great opportunities for power uses and easy accessibility to many major road and highway arterials. Don't miss out on this great opportunity!