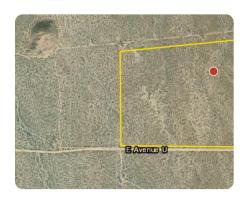

## **ADDRESS**

Vic Ave U 233rd Ste Palmdale, CA 93591

### LOCATION

Latitude/Longitude: 34.530552/-117.699694

Head NW on D St toward 7th St. Left to merge onto I-15 S toward San Bernardino. Exit 150, right onto CA-18 w/Palmdale, right onto Oasis Rd, turn left onto Mojave Dr. 1.0 mi, Continue onto Ave U 2.2 mi to the right along Ave U, approxima

## **PROPERTY SUMMARY**

PRICE REDUCTION! This desirable 125-acre property is located within the Palmdale Lake, Los Angeles, and Victorville triangle. This tract is currently vacant land but has potential uses as an agricultural investment. The property is located just south of a major Los Angeles County powerline which provides great opportunities for power uses and easy accessibility to many major road and highway arterials. Don't miss out on this great opportunity!