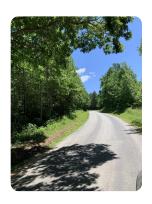

#### LOCATION

From exit 108 of I-40 travel north on Hwy 22 for 6.5 miles. Turn left onto Purdy Road, go 3.1 miles, then turn right to stay on Purdy Rd for .7 miles. Property is located on both sides of Purdy Road as you approach Black Gully Road, then also on both sides of Black Gully Road.

### **PROPERTY SUMMARY**

Check out this 117 acres! The entire tract is in mixed timber, containing a substantial amount of oak, which was select cut approximately 13 years ago. There is marketable timber currently on the property along with younger successional growth that will be ready for harvest in years to come. The variety of timber, along with agricultural ground on surrounding properties provides excellent wildlife habitat that make this an ideal hunting property, there is a stream that runs through the property, and there are a couple of areas conducive to building. The property boasts approximately 1600 feet of road frontage, and is conveniently located 10 miles from exit 108 of I-40, and 7.5 miles from the 1000 acre public Carroll lake. Marketable timber, hunting opportunities, substantial road frontage, close proximity to I-40 and a nearby lake! Don't let this one slip by!