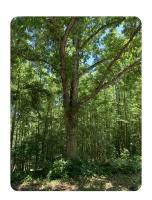

### **PROPERTY SUMMARY**

Check out this 117 acres! The entire tract is in mixed timber, containing a substantial amount of oak, which was select cut approximately 13 years ago. There is marketable timber currently on the property along with younger successional growth that will be ready for harvest in years to come. The variety of timber, along with agricultural ground on surrounding properties provides excellent wildlife habitat that make this an ideal hunting property, there is a stream that runs through the property, and there are a couple of areas conducive to building. The property boasts approximately 1600 feet of road frontage, and is conveniently located 10 miles from exit 108 of I-40, and 7.5 miles from the 1000 acre public Carroll lake. Marketable timber, hunting opportunities, substantial road frontage, close proximity to I-40 and a nearby lake! Don't let this one slip by!