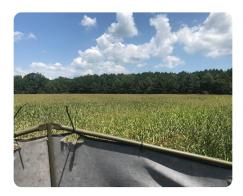

## PROPERTY SUMMARY

Great rec retreat located in Williamsburg County, South Carolina. This property has 17+/- acres of planted row crop for wildlife as well as 70+ acres of 1 year old planted loblolly pine. This property has great bedding habitat for whitetail and offers the hunter multiple options for plot improvement and management. The property is situated approximately 20 min from Manning and 1 hr and 20 min from MT. Pleasant, SC. Call agent for more details