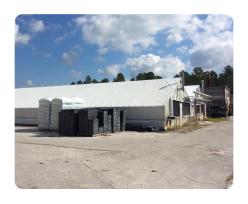

## Waterfront nursery - 160,000 sq. ft. greenhouses on 12.5 acres

11 +/- Acres | Lake County, FL

**ADDRESS**16436 Whistling Pines Road Umatilla, FL 32784-8158

This 12.5 acre waterfront property includes 160,000 +/- sq. ft. of greenhouses, warehouses, potting sheds, etc. A 4+ acres heavily wooded vacant parcel is also included. This is one of three locations for the Whistling Pines nursery. Natural gas, wells, and three phase power are at the site.