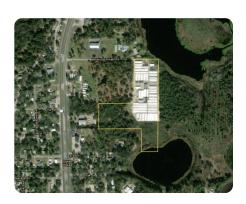

## Waterfront nursery - 160,000 sq. ft. greenhouses on 12.5 acres

11 +/- Acres | Lake County, FL

**ADDRESS**16436 Whistling Pines Road Umatilla, FL 32784-8158

This 12.5 acre waterfront property includes 160,000 +/- sq. ft. of greenhouses, warehouses, potting sheds, etc. A 4+ acres heavily wooded vacant parcel is also included. This is one of three locations for the Whistling Pines nursery. Natural gas, wells, and three phase power are at the site.