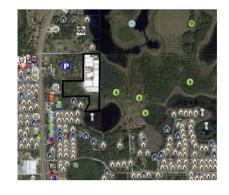

## Waterfront nursery - 160,000 sq. ft. greenhouses on 12.5 acres

11 +/- Acres | Lake County, FL

**ADDRESS**16436 Whistling Pines Road Umatilla, FL 32784-8158

This 12.5 acre waterfront property includes 160,000 +/- sq. ft. of greenhouses, warehouses, potting sheds, etc. A 4+ acres heavily wooded vacant parcel is also included. This is one of three locations for the Whistling Pines nursery. Natural gas, wells, and three phase power are at the site.