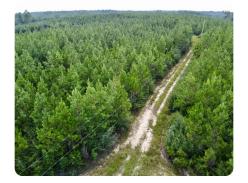

## **PROPERTY SUMMARY**

This institutional grade timberland and hunting investment has a lot to offer. Located near the community of Walley with county road frontage and access to utilities in multiple locations, this tract is capable of being logged in wet weather, and the timber consists of multiple age classes of well stocked Longleaf and Loblolly Pine plantations along with mature Hardwood bottoms and Streamside Management Zones. The pine plantations will provide thousands per acre in income over time from timber management and there is also the potential for commercial pine straw production. The chance to hunt the abundant deer, turkey, and other game is something the whole family can enjoy, or the hunting rights could be leased for an additional income stream. Pond Creek, a wide year round creek with white sand bars, flows through the property, providing additional year round recreational opportunities, there are multiple potential fishing lake sites present, and