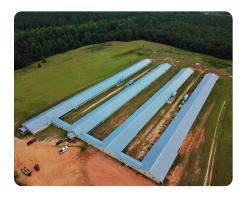

## **PROPERTY SUMMARY**

The Williston Breeder Farm is a four house breeder poultry operation that features four 40 x 500 houses; two built in 2012 and two built in 2014. They are equipped with GainTrac controllers, nipple drinkers, Valco nest boxes, hen chain feeders and Roxell rooster pans. There are two wells and a 150 KW Baldor generator with a John Deere diesel engine.

The farm also has a 1200 sq ft air conditioned packing room equipped with a Prinzen automatic egg packer, a 25 x 25 cooler room, a separate cart storage room, an office/break room and a bathroom with a shower. All four houses are connected by an enclosed work area that is 12 ft x 310 ft; with a cooling fan at one end and a cool cell at the other keeping the work area very comfortable.