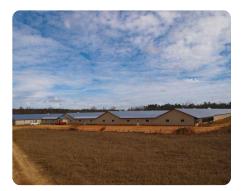

## **PROPERTY SUMMARY**

The Williston Breeder Farm is a four house breeder poultry operation that features four 40 x 500 houses; two built in 2012 and two built in 2014. They are equipped with GainTrac controllers, nipple drinkers, Valco nest boxes, hen chain feeders and Roxell rooster pans. There are two wells and a 150 KW Baldor generator with a John Deere diesel engine.

The farm also has a 1200 sq ft air conditioned packing room equipped with a Prinzen automatic egg packer, a 25 x 25 cooler room, a separate cart storage room, an office/break room and a bathroom with a shower. All four houses are connected by an enclosed work area that is 12 ft x 310 ft; with a cooling fan at one end and a cool cell at the other keeping the work area very comfortable.