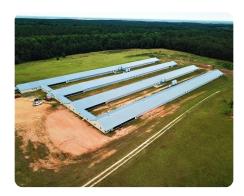

## **PROPERTY SUMMARY**

The Williston Breeder Farm is a four house breeder poultry operation that features four 40 x 500 houses; two built in 2012 and two built in 2014. They are equipped with GainTrac controllers, nipple drinkers, Valco nest boxes, hen chain feeders and Roxell rooster pans. There are two wells and a 150 KW Baldor generator with a John Deere diesel engine.

The farm also has a 1200 sq ft air conditioned packing room equipped with a Prinzen automatic egg packer, a 25 x 25 cooler room, a separate cart storage room, an office/break room and a bathroom with a shower. All four houses are connected by an enclosed work area that is 12 ft x 310 ft; with a cooling fan at one end and a cool cell at the other keeping the work area very comfortable.