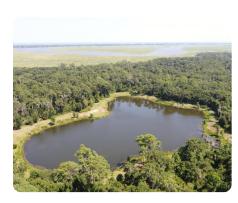

## **PROPERTY SUMMARY**

Sinclair Plantation is the last true large-scale residential development tract on St. Simons Island. This property is fully entitled for 121 single family lots. Conveniently located on the north end of St. Simons just across the street from Frederica Park. This 68 acre tract is heavily wooded with massive mature oaks and pines. The 5.75 acre pond is the highlight of the property and would make an ideal setting for future homesites. While the developer could max out development with 121 lots, they could also reduce the density and offer larger estate lots, which are extremely rare for St. Simons Island. While the approved development plan is in place, this tract would also make an ideal conservation easement. Please call for more information and a private tour. This property is co-listed with Land Advisors.