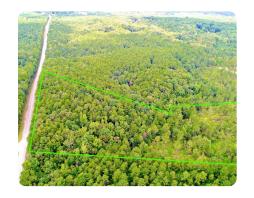

## **PROPERTY SUMMARY**

Estate lots in this size range are highly sought after, especially when so convenient to shopping, retail, and I-65. This 7+- acre lot is the ideal home buildsite, and it is the last of the lots available in this four-lot subdivision.

Close proximity to I-65 (7 miles) as well as shopping, grocery stores, restaurants and entertainment

Power and water are available a very short distance away, and the property enjoys paved frontage along HWY 42 as well as access from the back along Brown Road.