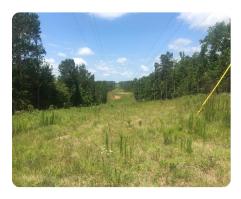

## **PROPERTY SUMMARY**

This gorgeous 121-acre tract is located in between the cities of Tuscaloosa and Gordo, featuring frontage along Ridge Crest Road. The property mostly consists of 6-year-old planted pines on rolling terrain and is often privy to sightings of whitetail deer. There is also a power line running through the property, which would make for a great wildlife food plot. Additional acreage is available nearby. Call Allan Hixon at 205-799-1422 for more information.