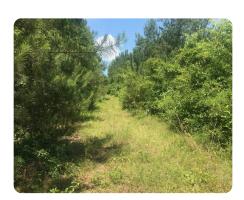

## **PROPERTY SUMMARY**

This gorgeous 121-acre tract is located in between the cities of Tuscaloosa and Gordo, featuring frontage along Ridge Crest Road. The property mostly consists of 6-year-old planted pines on rolling terrain and is often privy to sightings of whitetail deer. There is also a power line running through the property, which would make for a great wildlife food plot. Additional acreage is available nearby. Call Allan Hixon at 205-799-1422 for more information.