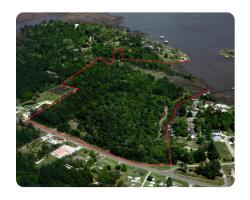

## **PROPERTY SUMMARY**

This development property consists of 44 acres in Theodore, AL on Dauphin Island Parkway. The tract features 1,453+/- ft of frontage on Dauphin Island Parkway and 175+/- ft on Byrnewood Road E with 800+/- ft of water frontage on Fowl River and 1000+/- ft on the existing canal, with bulkhead turning basin. The owner owns 130 sewer taps and a Corps permit to build 62 boat slips. This property has numerous potential layouts that vary with the development plan. Call Clint Flowers, ALC at 855.NLR.LAND for more information.