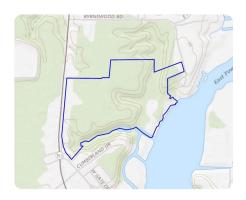

## **PROPERTY SUMMARY**

This development property consists of 44 acres in Theodore, AL on Dauphin Island Parkway. The tract features 1,453+/- ft of frontage on Dauphin Island Parkway and 175+/- ft on Byrnewood Road E with 800+/- ft of water frontage on Fowl River and 1000+/- ft on the existing canal, with bulkhead turning basin. The owner owns 130 sewer taps and a Corps permit to build 62 boat slips. This property has numerous potential layouts that vary with the development plan. Call Clint Flowers, ALC at 855.NLR.LAND for more information.