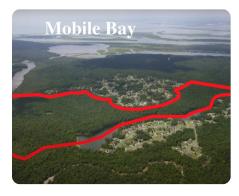

## Waterfront Spanish Fort Bay Minette Creek Tract

246.3 +/- Acres | Baldwin County, AL

ADDRESS 0 Hwy 225 Spanish Fort, AL 36527

## LOCATION

Contact us for property location details. Adjoins the prestigious Stillwater Subdivision, Highway 225 on the west, and Bay Minette Creek on the east. Minutes from I-10 and downtown Mobile.

## **PROPERTY SUMMARY**

This highly versatile and unique waterfront property is located in Spanish Fort, minutes from I-10 and downtown Mobile. Enjoy excellent access with 1,380+/- ft of frontage on Highway 225 and 7,765 ft of water frontage on two large lakes and deep, navigable Bay Minette Creek. This property offers beautiful rolling timberland between two established neighborhoods, Stillwater and The Lakes, with multiple stub streets from those neighborhoods tieing into the property and approximately 44 prepaid sewer taps and utilities available. This tract is located directly in one of the largest paths of growth in Baldwin County, the fastest-growing county in Alabama and one of the largest MSAs in the United States. Don't miss your chance to see it. Call Clint Flowers, ALC at 855.NLR.LAND for more information.