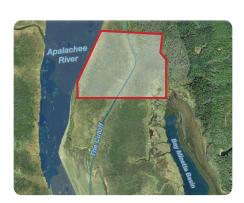

## The Apalachee River Bay Minette Basin Tract

223 +/- Acres | Baldwin County, AL

ADDRESS 0 Water Road Spanish Fort, AL 36527

## **PROPERTY SUMMARY**

Hunt and fish across tens of thousands of acres right at your fingertips by utilizing this unique property. It's located in the Mobile-Tensaw River Delta on the Apalachee River just off Bay Minette Basin and the mouth of Mobile Bay, minutes from multiple boat ramps and water accessible restaurants of Spanish Fort, Highway 225, I-10, and the causeway. Build your hunting or fishing cabin and explore the Five Rivers and Mobile area area to your heart's desire or utilize the property for conservation use and tax shelter. Feasible divisions may be considered. Contact Clint Flowers, ALC at 855.NLR.LAND for more information.