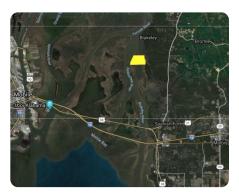

## LOCATION

Contact us for property location details. PLEASE NOTE: PROPERTY IS ONLY ACCESSIBLE BY BOAT OR AIR.

## **PROPERTY SUMMARY**

Hunt and fish across tens of thousands of acres right at your fingertips by utilizing this unique property. It's located in the Mobile-Tensaw River Delta on the Apalachee River just off Bay Minette Basin and the mouth of Mobile Bay, minutes from multiple boat ramps and water accessible restaurants of Spanish Fort, Highway 225, I-10, and the causeway. Build your hunting or fishing cabin and explore the Five Rivers and Mobile area area to your heart's desire or utilize the property for conservation use and tax shelter. Feasible divisions may be considered. Contact Clint Flowers, ALC at 855.NLR.LAND for more information.