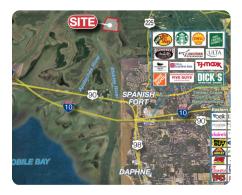

## **PROPERTY SUMMARY**

Hunt and fish across tens of thousands of acres right at your fingertips by utilizing this unique property. It's located in the Mobile-Tensaw River Delta on the Apalachee River just off Bay Minette Basin and the mouth of Mobile Bay, minutes from multiple boat ramps and water accessible restaurants of Spanish Fort, Highway 225, I-10, and the causeway. Build your hunting or fishing cabin and explore the Five Rivers and Mobile area area to your heart's desire or utilize the property for conservation use and tax shelter. Feasible divisions may be considered. Contact Clint Flowers, ALC at 855.NLR.LAND for more information.