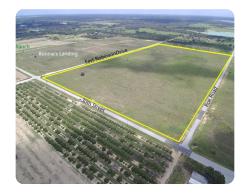

#### **ADDRESS**

**O Robinson Drive East** Haines City, FL 33844

### LOCATION

Located on 30th Street between Hinson Avenue and CR 544 in Haines City, FL