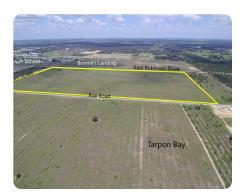

#### **ADDRESS**

**O Robinson Drive East** Haines City, FL 33844

### LOCATION

Located on 30th Street between Hinson Avenue and CR 544 in Haines City, FL