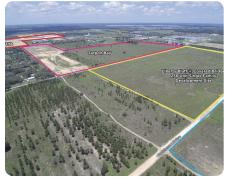

#### **ADDRESS**

**O Robinson Drive East** Haines City, FL 33844

### LOCATION

Located on 30th Street between Hinson Avenue and CR 544 in Haines City, FL