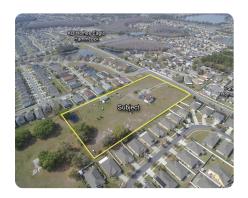

## Sanita's Residential Development Property

5 +/- Acres | Osceola County, FL

## **ADDRESS**2700 Myers Road Kissimmee, FL 34743

## PROPERTY SUMMARY

This is one of the last remaining development parcels in the Buenaventura Lakes area of northern Osceola County/Kissimmee. With a Future Land Use of Low Density Residential, up to 40 units could be developed on this site. This infill property has easy access to the Osceola Parkway, Florida's Turnpike and the 417 making Orlando a short commute. With Commercial and retail businesses within walking distance, this site is ideal for a single family detached or attached development, with townhouses also being a possible option.