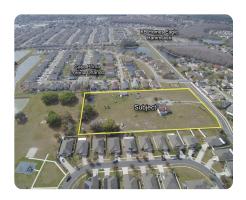

## LOCATION

## PROPERTY SUMMARY

This is one of the last remaining development parcels in the Buenaventura Lakes area of northern Osceola County/Kissimmee. With a Future Land Use of Low Density Residential, up to 40 units could be developed on this site. This infill property has easy access to the Osceola Parkway, Florida's Turnpike and the 417 making Orlando a short commute. With Commercial and retail businesses within walking distance, this site is ideal for a single family detached or attached development, with townhouses also being a possible option.