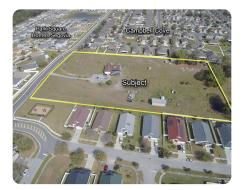

## LOCATION

## PROPERTY SUMMARY

This is one of the last remaining development parcels in the Buenaventura Lakes area of northern Osceola County/Kissimmee. With a Future Land Use of Low Density Residential, up to 40 units could be developed on this site. This infill property has easy access to the Osceola Parkway, Florida's Turnpike and the 417 making Orlando a short commute. With Commercial and retail businesses within walking distance, this site is ideal for a single family detached or attached development, with townhouses also being a possible option.